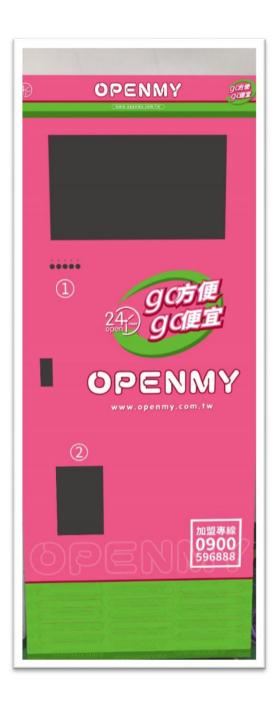

#### **BLE(Bluetooth Low Energy)**

- Fashion Design Elegant and modern appearance with Anti-UV, water-resistant for outdoor location.
- Large LCD Screen to demonstrate Product, Attractive to consumers.
- Mobile/Action payment support Apple Pay, Google Pay, Line Pay.
- Maximum 6 containers for 6 different drinks.
- Pop-up menu from mobile phone APP
- Both Cold and Hot drinks.