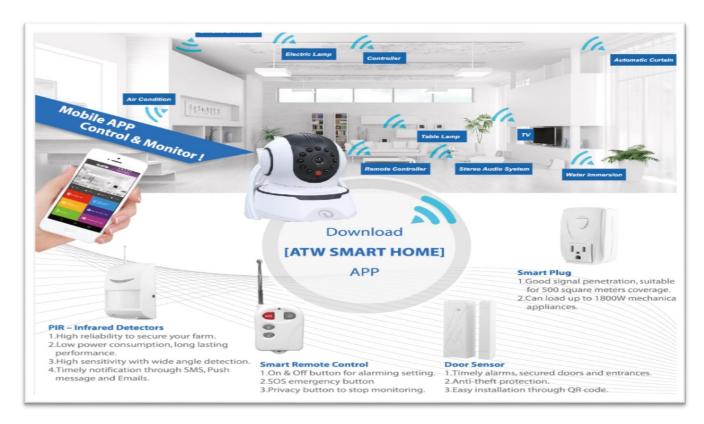

### **IoT Field- All-in-one IoT solution**

- Smart home Gateway
- **WiFi IP Camera**
- **■** <u>Temperature Sensor</u>
- RF+IR

All-in-one

**On time Alert** 

Wide Operating Angle

Smart Remote Control

**QR Code** 